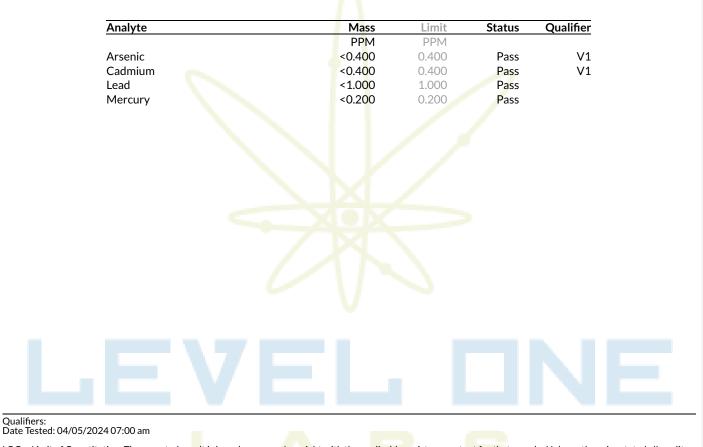

## **Heavy Metals**

LOQ = Limit of Quantitation; The reported result is based on a sample weight with the applicable moisture content for that sample; Unless otherwise stated all quality control samples performed within specifications established by the Laboratory. Subcontracted through IAS. Approved for all analytes by ICP-OES. Inter Ag Services Inc. Registration Certificate Identification Number: 00000009LCSL00311854