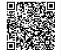

## **Microbials**

| Analyte                                        | Result                                    | <b>Result Units</b> | Status | Qualifier |
|------------------------------------------------|-------------------------------------------|---------------------|--------|-----------|
| E. Coli                                        | <10                                       | CFU/G               | Pass   |           |
| Salmonella                                     | Not <mark>D</mark> etected                | in one gram         | Pass   |           |
| Aspergillus terreus                            | Not <mark>D</mark> etec <mark>t</mark> ed | in one gram         | Pass   |           |
| Aspergillus fumigatus, Aspergillus flavus, and |                                           |                     | Deee   |           |
| Aspergillus niger                              | Not Detec <mark>t</mark> ed               | in one gram         | Pass   |           |
|                                                |                                           |                     |        |           |
| Qualifiers:                                    | ΞL                                        |                     | N      |           |

Date Tested: 04/03/2024 12:00 am

TNTC = Too Numerous to Count. The lower limit of quantification for E. coli is 10 CFU/g unless noted on the CoA by further dilution. Unless otherwise stated all quality control samples performed within specifications. Analysis Method/Instrumentation: E. coli plating via 3M Petrifilm per SOP-LM-019, Salmonella spp. And Aspergillus spp. detection by Bio-Rad CFX96 Deep Well real-time PCR per SOP-LM-016 & SOP-LM-017. Methods used per AZDHS R9-17-404.04 and microbial limits set by AZDHS R9-17 Table 3.1. ADHS approved method for microbials for all listed organisms.